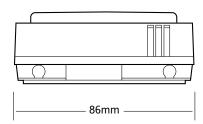

| 2(1)A 230V a.c.     |
| Switch type        |                     |
| RTS1, 2 & 3        | S.P.S.T             |
| RTS4, 9 & 10       | S.P.D.T (volt free) |
| Differential       |                     |
| RTS1, 2, 4, 9 & 10 | <0.6°C at 4°/hour   |
| RTS3:              | 1°C typical         |

#### Wiring regulations

Designed for fixing wiring only to comply with the current IFF regulations

| ill regulations        |                                  |
|------------------------|----------------------------------|
| Relevant EC Directives | 2006/95/EC Low Voltage Directive |
|                        | 2004/108/EC Electromagnetic      |
|                        | Compatibility Directive          |
| Applied Standards:     | EN60730-1; EN60730-2-9           |

#### **Dimensions**







#### Wiring connections

Fig. 1 RTS1, RTS2, RTS3







Available from:

### **Invensys Controls Europe**

Customer Service Tel: 0845 130 5522 Customer Service Fax: 0845 130 0622 Technical Helpline Tel: 0845 130 7722 Email: customer.care@invensys.com Website: www.draytoncontrols.co.uk







In accordance with our continuous improvement procedures, we reserve the right to change design features and specifications without prior notification. The Data contained in this document is for guidance only. Invensys Controls Europe accepts no liability for any consequential losses, injury or damage resulting from the use of this document or the information contained within