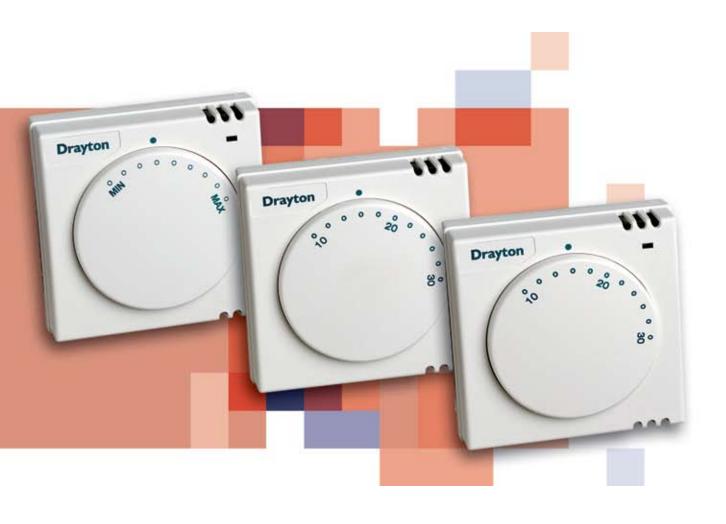

# **RTS**

The RTS range of thermostats utilise electronic sensing to provide accurate temperature control. Six models are available to suit all domestic applications including frost protection and combi boilers.

#### Models

- RTS1: Standard model
- RTS2: With LED 'ON' indicator
- RTS3: Frost thermostat
- RTS4: Volt free contacts (Suitable for combi boilers)
- RTS9: Volt free heating/cooling change over switch with call for heat LED indicator
- RTS10: Volt free heating/cooling change over switch with call for heat LED indicator (Min-Max)

#### **Features**

- Range limiting stops
- Set point locking
- Surface or conduit box mounting
- Double insulated