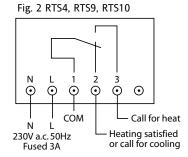

#### Models

- RTS1: Standard model
- RTS2: With LED 'ON' indicator
- RTS3: Frost thermostat
- RTS4: Volt free contacts (Suitable for combi boilers)
- RTS9: Volt free heating/cooling change over switch with call for heat LED indicator
- RTS10: Volt free heating/cooling change over switch with call for heat LED indicator (Min-Max)