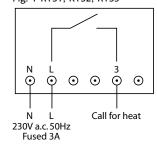

|
| RTS1, 2 & 3        | S.P.S.T             |
| RTS4, 9 & 10       | S.P.D.T (volt free) |
| Differential       |                     |
| RTS1, 2, 4, 9 & 10 | <0.6°C at 4°/hour   |
| RTS3:              | 1°C typical         |

#### Wiring regulations

Designed for fixing wiring only to comply with the current IFF regulations

| ill regulations        |                                  |
|------------------------|----------------------------------|
| Relevant EC Directives | 2006/95/EC Low Voltage Directive |
|                        | 2004/108/EC Electromagnetic      |
|                        | Compatibility Directive          |
| Applied Standards:     | EN60730-1; EN60730-2-9           |

#### **Dimensions**







#### Wiring connections

Fig. 1 RTS1, RTS2, RTS3







Available from:

### **Invensys Controls Europe**

Customer Service Tel: 0845 130 5522 Customer Service Fax: 0845 130 0622 Technical Helpline Tel: 0845 130 7722 Email: customer.care@invensys.com Website: www.draytoncontrols.co.uk







In accordance with our continuous improvement procedures, we reserve the right to change design features and specifications without prior notification. The Data contained in this document is for guidance only. Invensys Controls Europe accepts no liability for any consequential losses, injury or damage resulting from the use of this document or the information contained within