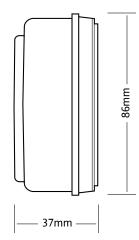

ng      | 2(1)A 230V a.c.     |
| Switch type        |                     |
| RTS1, 2 & 3        | S.P.S.T             |
| RTS4, 9 & 10       | S.P.D.T (volt free) |
| Differential       |                     |
| RTS1, 2, 4, 9 & 10 | <0.6°C at 4°/hour   |
| RTS3:              | 1°C typical         |

#### Wiring regulations

Designed for fixing wiring only to comply with the current IFF regulations

| ill regulations        |                                  |
|------------------------|----------------------------------|
| Relevant EC Directives | 2006/95/EC Low Voltage Directive |
|                        | 2004/108/EC Electromagnetic      |
|                        | Compatibility Directive          |
| Applied Standards:     | EN60730-1; EN60730-2-9           |

#### **Dimensions**







#### Wiring connections

Fig. 1 RTS1, RTS2, RTS3







Available from:

### **Invensys Controls Europe**

Customer Service Tel: 0845 130 5522 Customer Service Fax: 0845 130 0622 Technical Helpline Tel: 0845 130 7722 Email: customer.care@invensys.com Website: www.draytoncontrols.co.uk







In accordance with our continuous improvement procedures, we reserve the right to change design features and specifications without prior notification. The Data contained in this document is for guidance only. Invensys Controls Europe accepts no liability for any consequential losses, injury or damage resulting from the use of this document or the information contained within