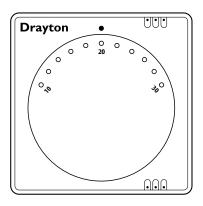

ting      | 2(1)A 230V a.c.     |
| Switch type        |                     |
| RTS1, 2 & 3        | S.P.S.T             |
| RTS4, 9 & 10       | S.P.D.T (volt free) |
| Differential       |                     |
| RTS1, 2, 4, 9 & 10 | <0.6°C at 4°/hour   |
| RTS3:              | 1°C typical         |

#### Wiring regulations

Designed for fixing wiring only to comply with the current IFF regulations

| ill regulations        |                                  |
|------------------------|----------------------------------|
| Relevant EC Directives | 2006/95/EC Low Voltage Directive |
|                        | 2004/108/EC Electromagnetic      |
|                        | Compatibility Directive          |
| Applied Standards:     | EN60730-1; EN60730-2-9           |

#### **Dimensions**







#### Wiring connections

Fig. 1 RTS1, RTS2, RTS3







Available from:

### **Invensys Controls Europe**

Customer Service Tel: 0845 130 5522 Customer Service Fax: 0845 130 0622 Technical Helpline Tel: 0845 130 7722 Email: customer.care@invensys.com Website: www.draytoncontrols.co.uk







In accordance with our continuous improvement procedures, we reserve the right to change design features and specifications without prior notification. The Data contained in this document is for guidance only. Invensys Controls Europe accepts no liability for any consequential losses, injury or damage resulting from the use of this document or the information contained within